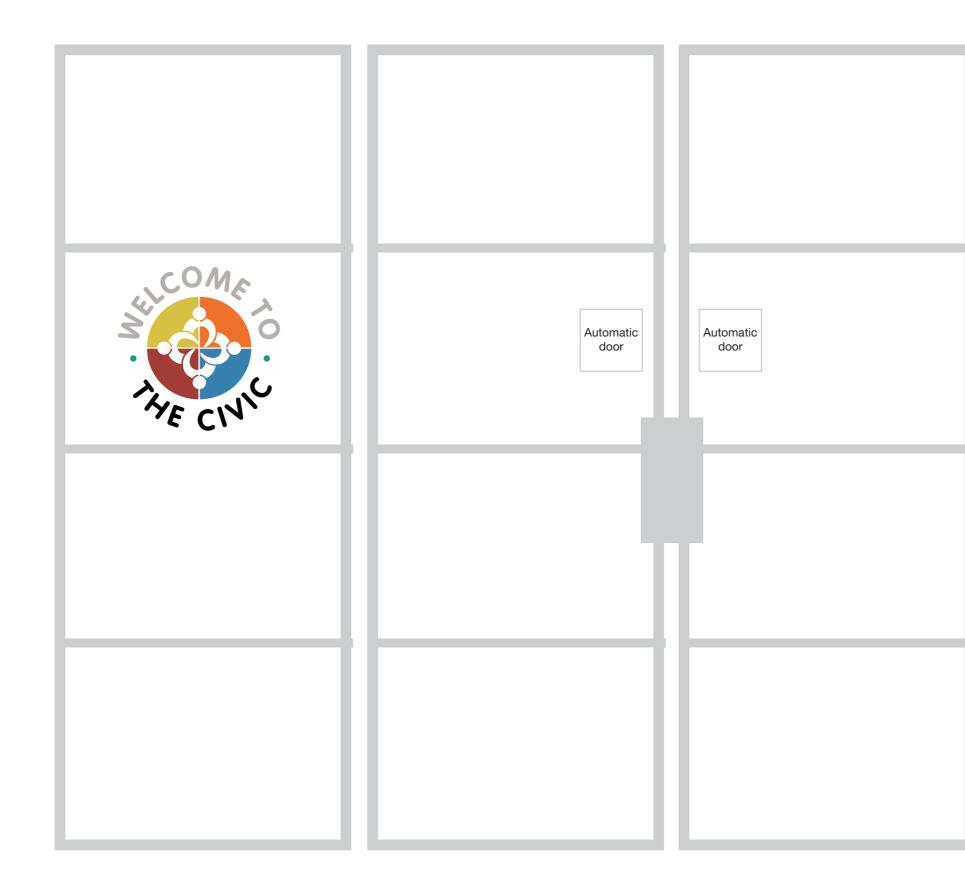

OUTSIDE MAIN FRONT ENTRANCE GRAPHIC - AFFIXED INSIDE EXISTING GLASS BOX / © martyn royce 2021

**RECEPTION WALL GRAPHIC – AFFIXED TO BACK OF RECEPTION WALL /** © martyn royce 2021