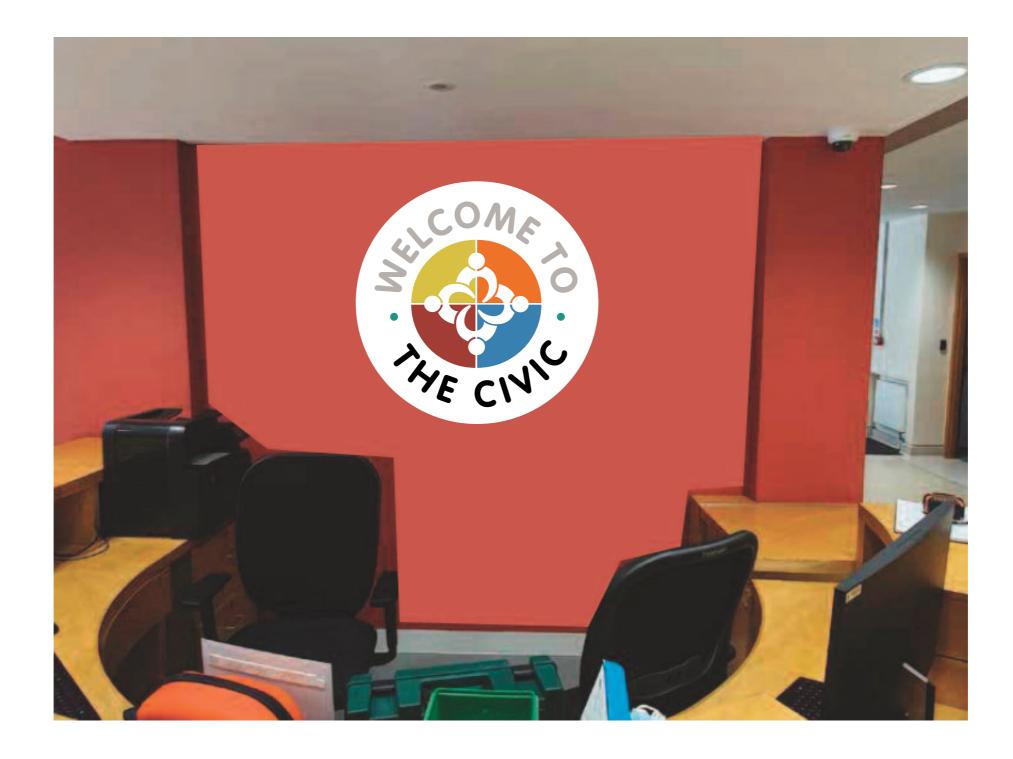

OUTSIDE MAIN FRONT ENTRANCE GRAPHIC - AFFIXED INSIDE EXISTING GLASS BOX / © martyn royce 2021

**RECEPTION WALL GRAPHIC – AFFIXED TO BACK OF RECEPTION WALL /** © martyn royce 2021